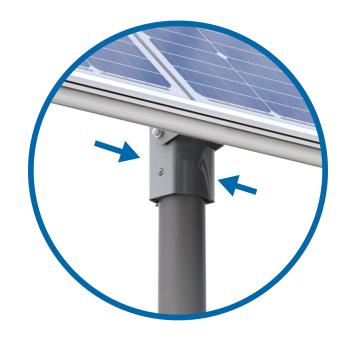

## PROTECTIONS ANTI-VOL (OPTION)

The RISE-On range is a all-in-one solar generator. All components are installed at the top of the pole and thus unreachable.

We can offer spigot fixing thanks to anti-theft screws.

 Solar panels are embedded and, therefore, cannot be disassembled.

Anti-theft screws

Self breaking lock nuts