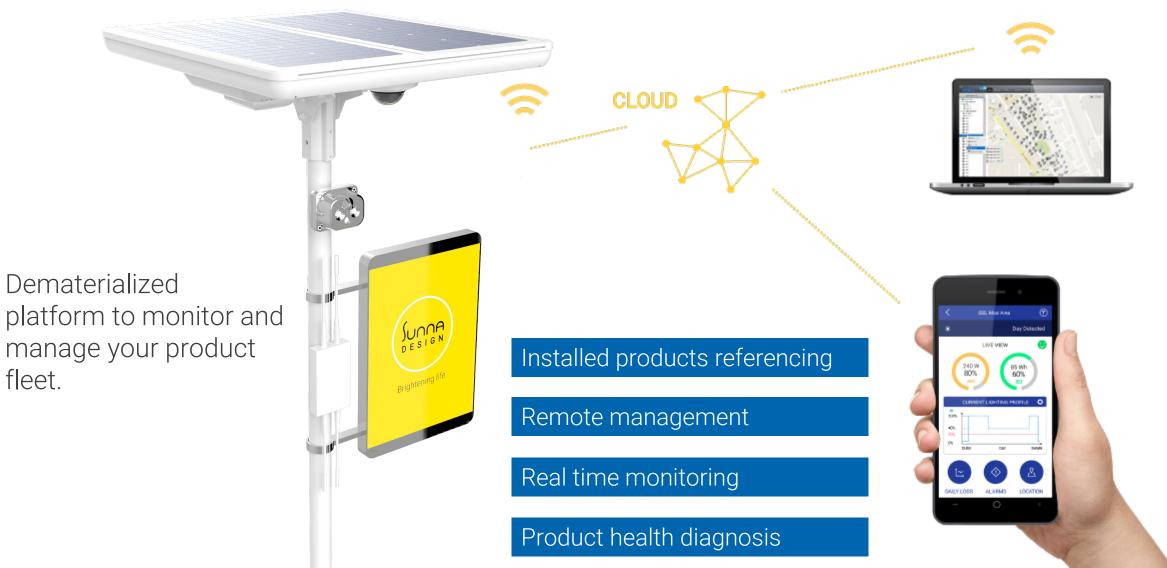

### SunnAPP: YOUR CONNECTED TOOL

INSTALLATION AND COMMISSIONING SUPPORT

**ENERGY PROFILES MANAGEMENT** 

DATA LOG AND PERFORMANCES MONITORING

REGISTRATION AND MAPPING OF YOUR SOLAR GENERATORS

## SUNNACLOUD: CENTRALIZED MANAGEMENT