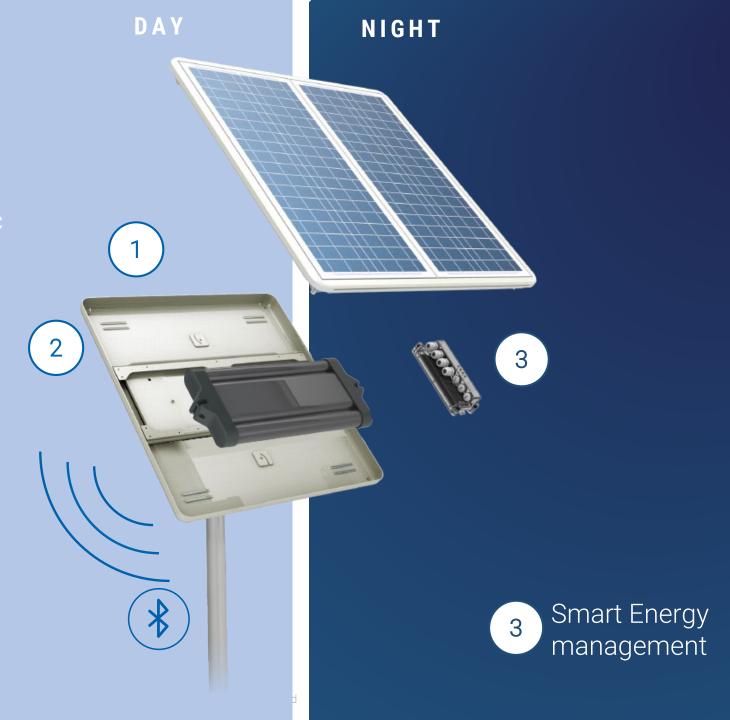

#### OPERATION

Sunnacore is our electronic card: <u>intelligent and</u> <u>connected.</u>

1 Energy Management

2 Battery charging

## DYNAMIC POWER PROFILES

RISE-On STATION has an intelligent & optimized power management program.

Each phase can be configured according to several criteria:

DYNAMIC ENERGY MANAGEMENT

**BREVETÉ** 

- Delivered power from **0 to 100%**
- Energy distribution:
  - on motion detection
  - on day/night detection
  - **on time stamping** (predefined times)

Modulation of distributed energy to ensure continuous service

Each power supply output can be **independently managed.** 