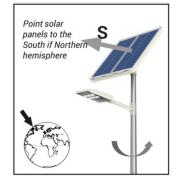

### IMPLANTATION

The RISE-On STATION range has been designed to be installed in any place on the globe, ensuring optimal operation.

Tilting Northern Hemisphere:

Southern Hemisphere