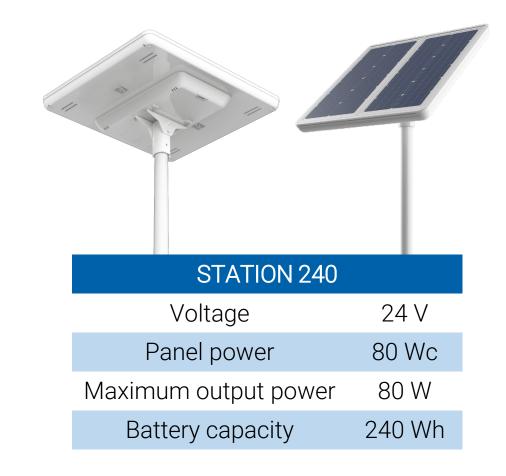

## AVAILABLE VERSIONS

There are 2 different versions: « STATION 120 » or « STATION 240 »

Each STATION solar generator has **two independent and configurable power supply outputs**.