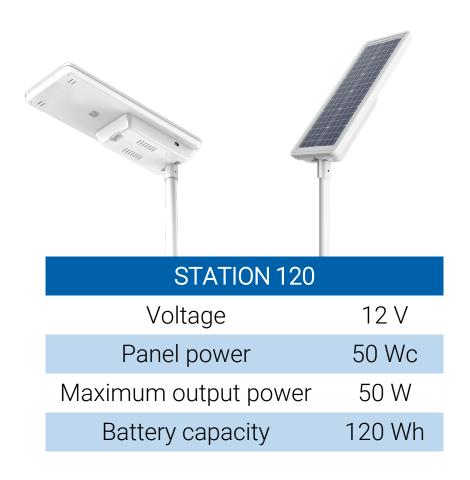

## AVAILABLE VERSIONS

There are 2 different versions: « STATION 120 » or « STATION 240 »

Each STATION solar generator has **two independent and configurable power supply outputs**.