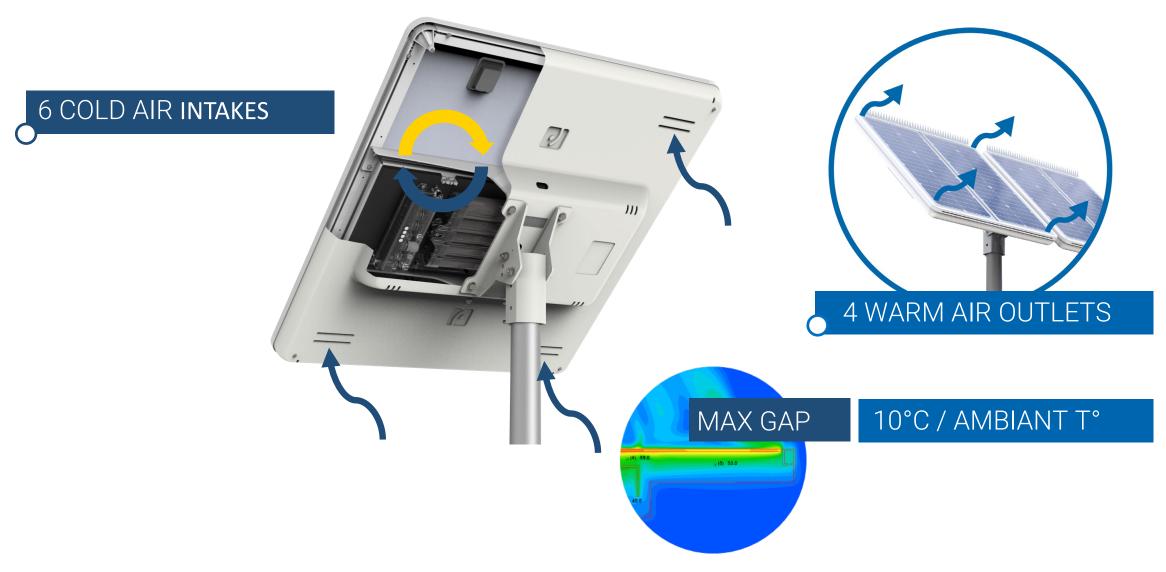

TOOL







INSTALLATION AND COMMISSIONING SUPPORT



**ENERGY PROFILES MANAGEMENT** 



DATA LOG AND PERFORMANCES MONITORING



REGISTRATION AND MAPPING OF YOUR SOLAR GENERATORS

## SUNNACLOUD: CENTRALIZED MANAGEMENT





### APPLICATIONS

- Outdoor advertising: power supply of advertising planimeter and 4x3
- Industrial IoT: environmental sensors, safety sensors...
- Safety of goods and people: video protection
- Urban furniture: bus shelter, WiFi hotspot, USB charging station...
- Smart City: traffic management



**Hybrid** power supply option (solar + grid)



### IMPLANTATION



The RISE-On STATION range has been designed to be installed in any place on the globe, ensuring optimal operation.

Tilting Northern Hemisphere:



Southern Hemisphere





## OPTIMISED THERMAL MANAGEMENT





# ELEMENTS RANGE

Build your own solar generator



## RISE-On ELEMENTS: 3 combinations



#### **SMART**



| Battery capacity (Wh) | Form factor   |
|-----------------------|---------------|
| 120, 240 or 480       | Flat or stack |









| Battery capacity<br>(Wh) | Form factor   | LED Power<br>(W) |
|--------------------------|---------------|------------------|
| 120, 240 or 480          | Flat or stack | 10, 20 or 40     |

#### SMART SUN







| Battery capacity<br>(Wh) | Form factor   | Panel Power<br>(Wc) |
|--------------------------|---------------|---------------------|
| 120, 240 or 480          | Flat or stack | 25, 40, 80 or 160   |



# CASE STUDY



# Case study: Fire sensor

### Principle

Solar power supply of fire sensors to issue an alert in case of a fire outbre