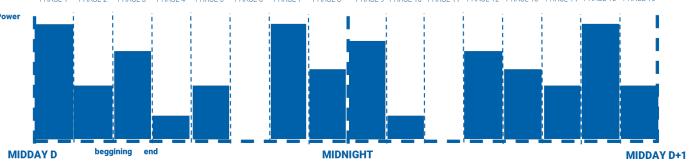

## DYNAMIC POWER PROFILES

RISE-On STATION has an intelligent & optimized power management program.

Each phase can be configured according to several criteria:

DYNAMIC ENERGY MANAGEMENT

**BREVETÉ** 

- Delivered power from **0 to 100%**
- Energy distribution:
  - on motion detection
  - on day/night detection
  - **on time stamping** (predefined times)

Modulation of distributed energy to ensure continuous service

Each power supply output can be **independently managed.** 