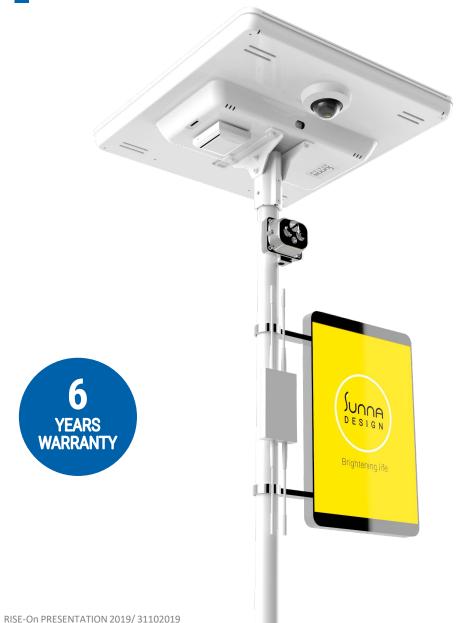

## RISE-On STATION ADVANTAGES

TURN ALL YOU **EQUIPMENTS AUTONOMOUS** 

**ALL IN ONE** 

PLUG & PLAY

REMOTE SUPERVISION & CONNECTIVITY

NO HEAVY WORKS

ZERO CO<sub>2</sub> EMISSION & SUSTAINABLE SOLUTION

## AVAILABLE VERSIONS

There are 2 different versions: « STATION 120 » or « STATION 240 »

Each STATION solar generator has **two independent and configurable power supply outputs**.