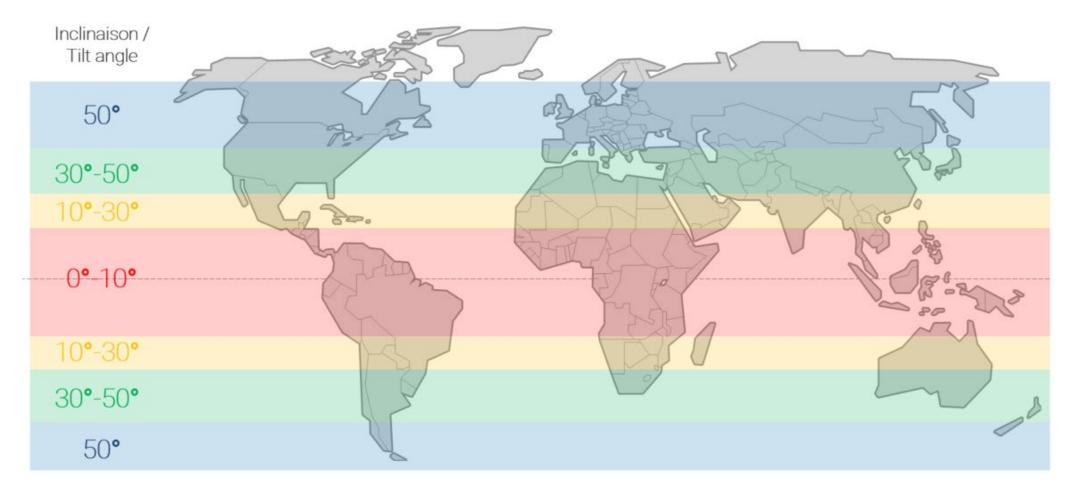

### IMPLANTATION

The RISE-On STATION range has been designed to be installed in any place on the globe, ensuring optimal operation.

Tilting Northern Hemisphere:

Southern Hemisphere