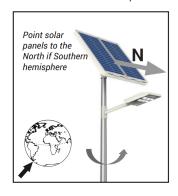

### IMPLANTATION

The RISE-On STATION range has been designed to be installed in any place on the globe, ensuring optimal operation.

Tilting Northern Hemisphere:

Southern Hemisphere