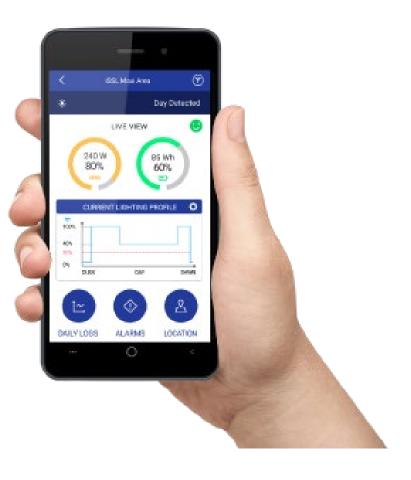

### SunnAPP: YOUR CONNECTED TOOL

INSTALLATION AND COMMISSIONING SUPPORT

**ENERGY PROFILES MANAGEMENT** 

DATA LOG AND PERFORMANCES MONITORING

REGISTRATION AND MAPPING OF YOUR SOLAR GENERATORS

## SUNNACLOUD: CENTRALIZED MANAGEMENT